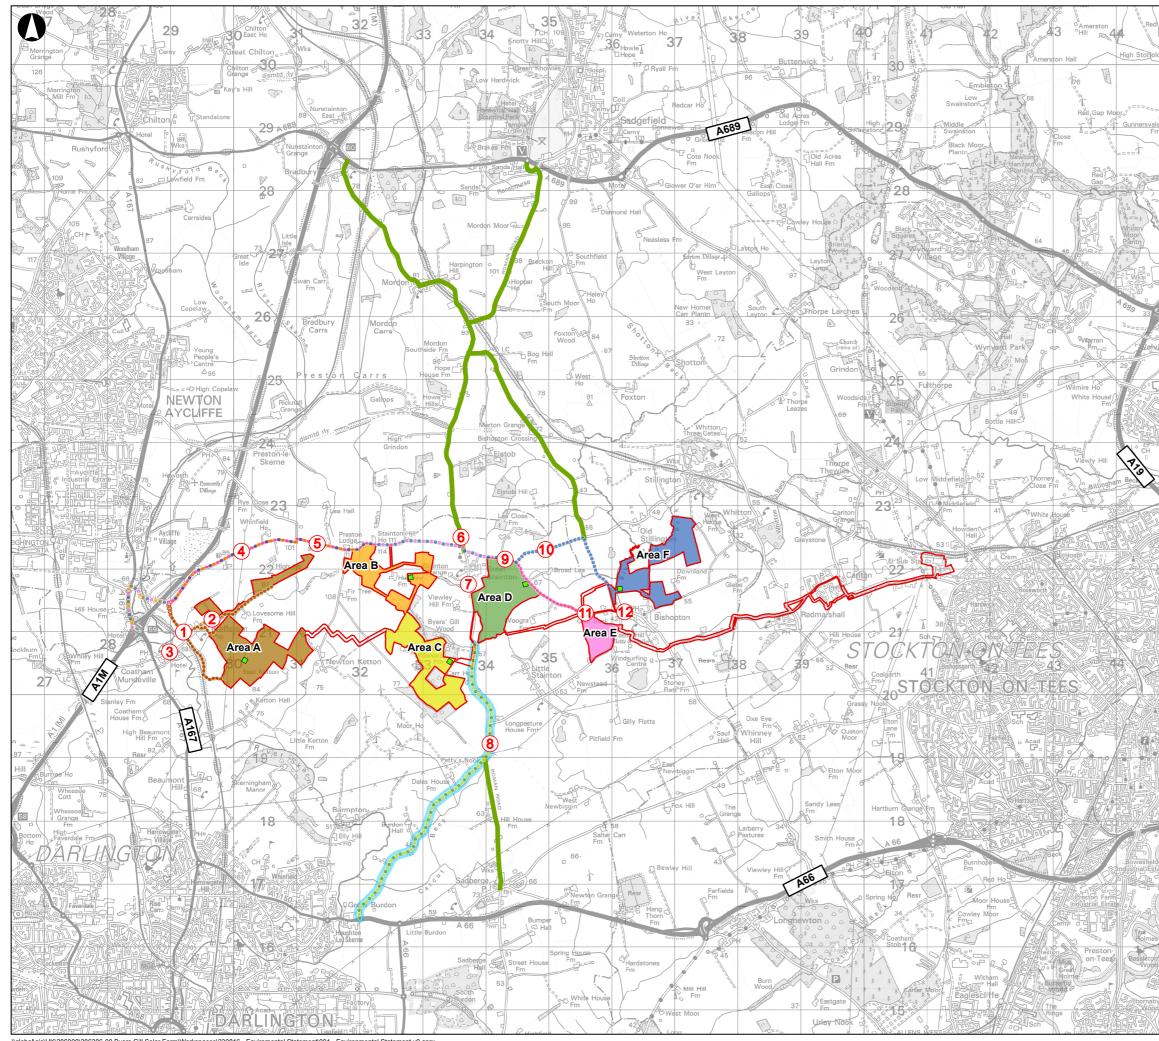

\\global\gis\UK\286000\286386-00 Byers Gill Solar Farm\Workspaces\230816 - Enviromental Statement\001 - Environmental Statement v9.aprx

|                           |                                                                                                                                                                                                                                                                                                                                                                                                            |                    |       |       |       |       |    | <b>-</b>            |
|---------------------------|------------------------------------------------------------------------------------------------------------------------------------------------------------------------------------------------------------------------------------------------------------------------------------------------------------------------------------------------------------------------------------------------------------|--------------------|-------|-------|-------|-------|----|---------------------|
| Lion                      | Legend                                                                                                                                                                                                                                                                                                                                                                                                     |                    |       |       |       |       | A3 | 10/10/2024 10:13 AN |
| Fm 45 66                  | Order Limits     Temporary Construction Compound                                                                                                                                                                                                                                                                                                                                                           |                    |       |       |       |       | _  | 024 10              |
|                           | Panel Areas                                                                                                                                                                                                                                                                                                                                                                                                |                    |       |       |       |       |    | 0/10/20             |
|                           | Panel Area A: Brafferton                                                                                                                                                                                                                                                                                                                                                                                   |                    |       |       |       |       |    | É                   |
|                           | Panel Area B: Hauxley Farm Panel Area C: Byers Gill Wood                                                                                                                                                                                                                                                                                                                                                   |                    |       |       |       |       |    |                     |
| Stotfold 4                | Panel Area D: Great Stainton                                                                                                                                                                                                                                                                                                                                                                               |                    |       |       |       |       |    |                     |
|                           | Panel Area E: West of Bishopton                                                                                                                                                                                                                                                                                                                                                                            |                    |       |       |       |       |    |                     |
| Stot                      | Panel Area F: North of Bishopton<br>Access Routes                                                                                                                                                                                                                                                                                                                                                          |                    |       |       |       |       |    |                     |
|                           | Access Routes     Panel Area A Route                                                                                                                                                                                                                                                                                                                                                                       |                    |       |       |       |       |    |                     |
| Low Burntoft              | • • • Panel Area B Route                                                                                                                                                                                                                                                                                                                                                                                   |                    |       |       |       |       |    |                     |
|                           | • • • Panel Area C Route                                                                                                                                                                                                                                                                                                                                                                                   |                    |       |       |       |       |    |                     |
|                           | • Panel Area D Route     • Panel Area E Route                                                                                                                                                                                                                                                                                                                                                              |                    |       |       |       |       |    |                     |
| Stob House                |                                                                                                                                                                                                                                                                                                                                                                                                            | Panel Area F Route |       |       |       |       |    |                     |
|                           | Proposed Abnormal Load Route                                                                                                                                                                                                                                                                                                                                                                               |                    |       |       |       |       |    |                     |
|                           | Key Weight Restrictions<br>Survey Location                                                                                                                                                                                                                                                                                                                                                                 |                    |       |       |       |       |    |                     |
| 3°                        |                                                                                                                                                                                                                                                                                                                                                                                                            |                    |       |       |       |       |    |                     |
| Motely A. O               | Aycliffe Lane                                                                                                                                                                                                                                                                                                                                                                                              |                    |       |       |       |       |    |                     |
| S. PARK                   | 2 High House Lane                                                                                                                                                                                                                                                                                                                                                                                          |                    |       |       |       |       |    |                     |
|                           | 3 Brafferton Lane                                                                                                                                                                                                                                                                                                                                                                                          |                    |       |       |       |       |    |                     |
| ston                      | 4 Lime Lane                                                                                                                                                                                                                                                                                                                                                                                                |                    |       |       |       |       |    |                     |
|                           |                                                                                                                                                                                                                                                                                                                                                                                                            |                    |       |       |       |       |    |                     |
| Sch PH                    | 5 Lodge Lane                                                                                                                                                                                                                                                                                                                                                                                               |                    |       |       |       |       |    |                     |
|                           | 6 Elstob Lane                                                                                                                                                                                                                                                                                                                                                                                              |                    |       |       |       |       |    |                     |
|                           | 7 Bishopton Lane North                                                                                                                                                                                                                                                                                                                                                                                     |                    |       |       |       |       |    |                     |
|                           | 8 Bishopton Lane South                                                                                                                                                                                                                                                                                                                                                                                     |                    |       |       |       |       |    |                     |
| 29                        |                                                                                                                                                                                                                                                                                                                                                                                                            |                    |       |       |       |       |    |                     |
|                           | 9 East of Great Stainton                                                                                                                                                                                                                                                                                                                                                                                   |                    |       |       |       |       |    |                     |
|                           | West of Beach House Bank     West of Bishopton     West of Bishopton     Develope The Green     Controller System Elitetin National Cold     The Green     Controller of the Majerity Stationary Office of Count Copylight Litetuational reproduction infinges Crown     controller of the Majerity Stationary Office of Count Copylight Litetuational reproduction infinges Count     metrics     Metrics |                    |       |       |       |       |    |                     |
| Y LEC                     |                                                                                                                                                                                                                                                                                                                                                                                                            |                    |       |       |       |       |    |                     |
|                           |                                                                                                                                                                                                                                                                                                                                                                                                            |                    |       |       |       |       |    |                     |
| 2Sch <sup>o</sup>         |                                                                                                                                                                                                                                                                                                                                                                                                            |                    |       |       |       |       |    |                     |
| Siles 5 Intra-            |                                                                                                                                                                                                                                                                                                                                                                                                            |                    |       |       |       |       |    |                     |
|                           | 0 500 1,000 2,000                                                                                                                                                                                                                                                                                                                                                                                          |                    |       |       |       |       |    |                     |
|                           | P02                                                                                                                                                                                                                                                                                                                                                                                                        | 10/10/2024         | JEP   | LM    | TS    | DE    | 3  |                     |
| She ing                   | Rev                                                                                                                                                                                                                                                                                                                                                                                                        | Date               | By    | Chkd  | Appd  | Auth  |    |                     |
|                           |                                                                                                                                                                                                                                                                                                                                                                                                            | Date               | Бу    | Onixa | Арра  | 1 744 |    |                     |
| Muth Core                 | Client                                                                                                                                                                                                                                                                                                                                                                                                     |                    |       |       |       |       |    |                     |
| Heasanti Prison           | _                                                                                                                                                                                                                                                                                                                                                                                                          |                    | _     |       |       |       |    |                     |
|                           | •                                                                                                                                                                                                                                                                                                                                                                                                          | SM                 | E     |       |       |       |    |                     |
|                           | -                                                                                                                                                                                                                                                                                                                                                                                                          |                    | _     |       |       |       |    |                     |
| HORE HE                   |                                                                                                                                                                                                                                                                                                                                                                                                            |                    |       |       |       |       |    |                     |
|                           | Project Name<br>Byers Gill Solar                                                                                                                                                                                                                                                                                                                                                                           |                    |       |       |       |       |    |                     |
| PAR A                     |                                                                                                                                                                                                                                                                                                                                                                                                            |                    |       |       |       |       |    |                     |
|                           |                                                                                                                                                                                                                                                                                                                                                                                                            |                    |       |       |       |       |    |                     |
| Contraction of the second |                                                                                                                                                                                                                                                                                                                                                                                                            |                    |       |       |       |       |    |                     |
|                           | Drawing                                                                                                                                                                                                                                                                                                                                                                                                    | Title              |       |       |       |       | _  |                     |
|                           |                                                                                                                                                                                                                                                                                                                                                                                                            | re 12.1            |       |       |       |       |    |                     |
|                           | Prop                                                                                                                                                                                                                                                                                                                                                                                                       | bosed A            |       | Route | s and |       |    |                     |
|                           | Surv                                                                                                                                                                                                                                                                                                                                                                                                       | vey Loca           | tions |       |       |       |    |                     |
|                           |                                                                                                                                                                                                                                                                                                                                                                                                            |                    |       |       |       |       |    |                     |
|                           | Scale at                                                                                                                                                                                                                                                                                                                                                                                                   | A3                 |       |       |       |       | —  |                     |
| HE HILLESEN               | 1:60,000                                                                                                                                                                                                                                                                                                                                                                                                   |                    |       |       |       |       |    |                     |
|                           | Role                                                                                                                                                                                                                                                                                                                                                                                                       |                    |       |       |       |       |    |                     |
|                           | Suitability                                                                                                                                                                                                                                                                                                                                                                                                |                    |       |       |       |       |    |                     |
| ET E COLT                 | Environmental Statement                                                                                                                                                                                                                                                                                                                                                                                    |                    |       |       |       |       |    |                     |
|                           | Project Number Rev 286386-00 P02                                                                                                                                                                                                                                                                                                                                                                           |                    |       |       |       | P02   |    |                     |
|                           | Drawing Number                                                                                                                                                                                                                                                                                                                                                                                             |                    |       |       |       |       |    |                     |
|                           | BGS                                                                                                                                                                                                                                                                                                                                                                                                        | 5-ES12-0           | 0001  |       |       |       |    |                     |
|                           |                                                                                                                                                                                                                                                                                                                                                                                                            |                    |       |       |       |       |    |                     |